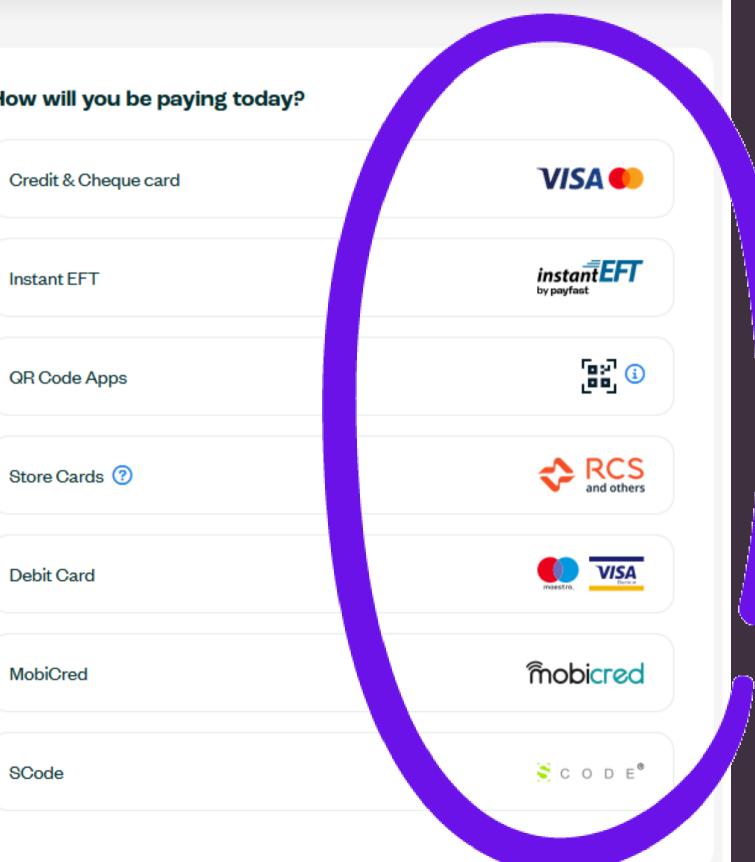

Pay R600 via PayFast now

| Ukutel member XXXXXXXXX                 |               |                                                                      |
|-----------------------------------------|---------------|----------------------------------------------------------------------|
| Payment total:                          | R 600.00      |                                                                      |
| Transacting as:<br>test@ xxxxxxxx.co.za | <u>Change</u> |                                                                      |
| THE                                     |               |                                                                      |
| METH                                    | IOD           |                                                                      |
|                                         |               |                                                                      |
| ACTIV                                   | ATE/          |                                                                      |
| PROE                                    | )UCT          |                                                                      |
|                                         | <text></text> | Payment total: R 600.00   Transacting as: test@ XXXXXXX.co.za Change |

Instant EFT

Debit Card

MobiCred

SCode

Secured and powered by payfast by network