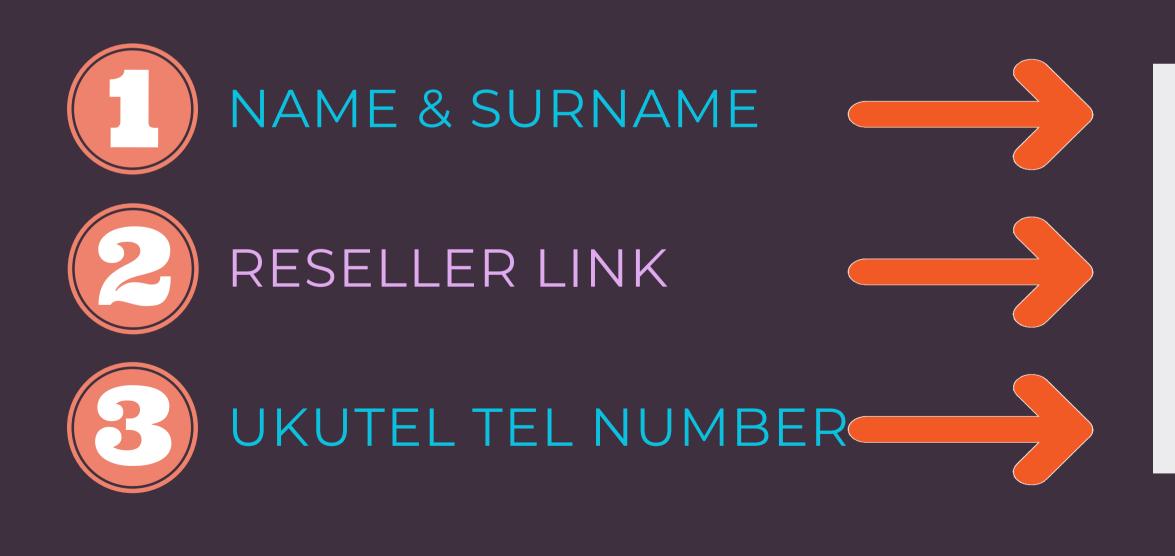

### ONCE YOU ARE LOGGED IN... YOU WILL BE GREETED WITH A WELCOME MESSAGE CONTAINING YOUR:

#### Welcome, Name & Surname

Referral Link: http://xxxxxxxx.ukutel.com

Copy Link

Ukutel Number:

+27 123 456 7890

YOU CAN NOW CLICK ON THE **COPY LINK BUTTON** WHICH YOU CAN SEND TO Family Members Friends, and People in your circle of influence...