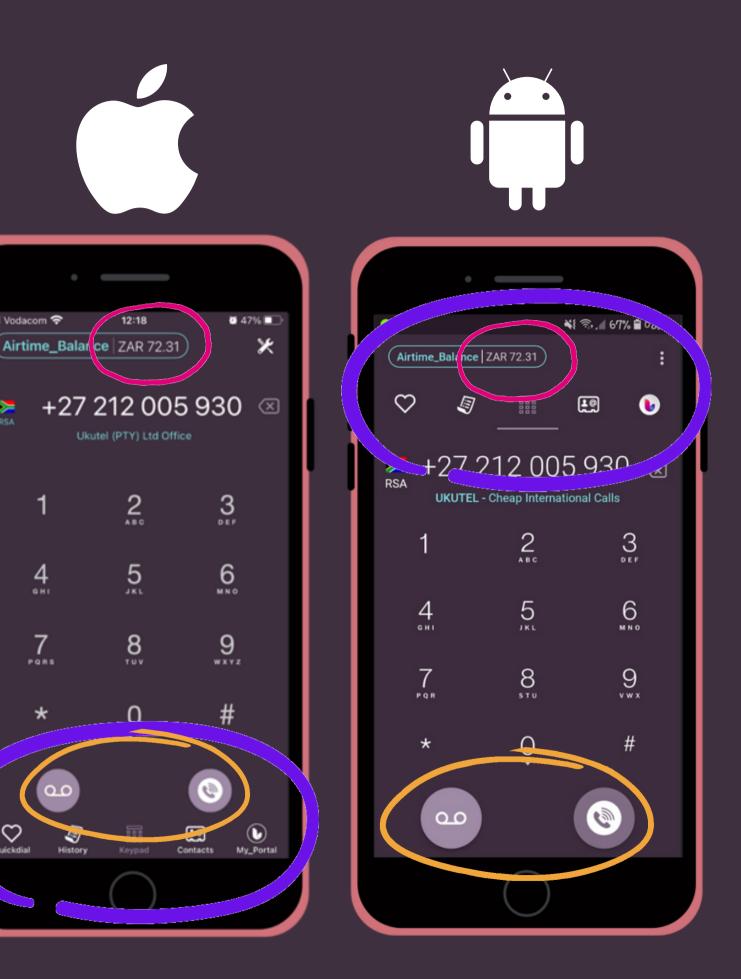

who will appreciate the fact that they will be able to make calls to any number for less, & that they too have the option to leverage from the UKUTEL reseller opportunity! IF YOU DON'T SEE THE KEYPAD ON YOUR UKUTEL APP...

DO THIS:

Scroll down and click on this turquoise button

### **Login Successful!**

Click HERE to provision the App

THIS WILL PROVISION (ENABLE) ALL THE FEATURES OF THE UKUTEL APP

Display AIRTIME BALANCE

Display CALL & VOICEMAIL buttons

Display Softphone TABS