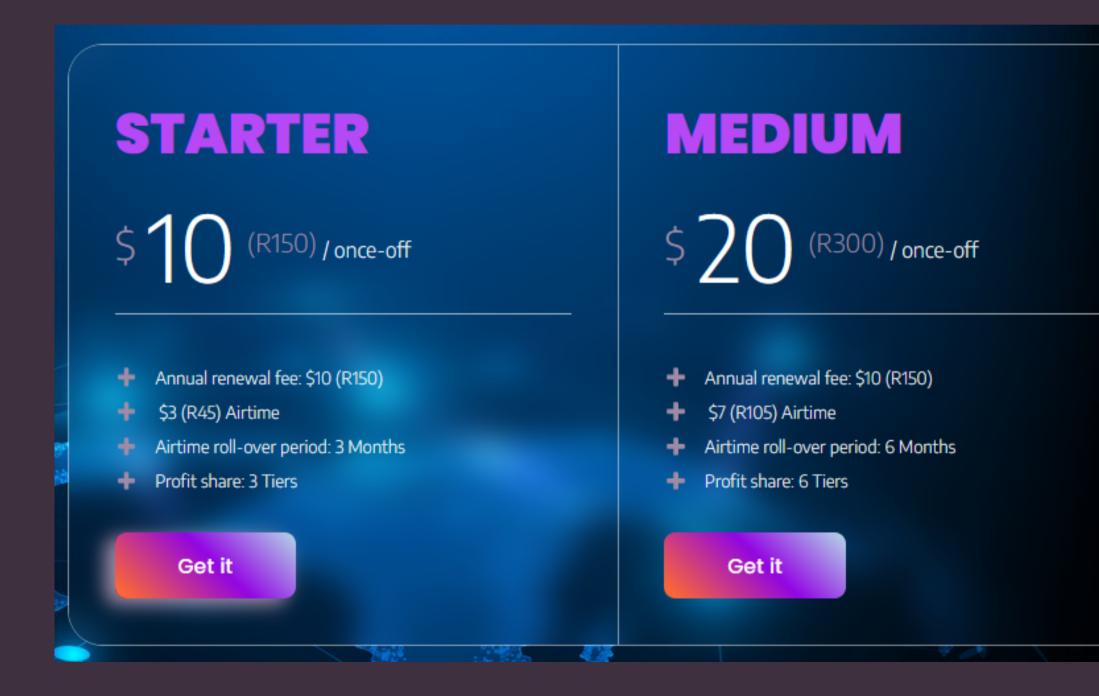

# View our AIRTIME PACKAGES range

### **PRO** \$40 (R600) / once-off

- Annual renewal fee: \$10 (R150)
- + \$20 (R300) Airtime
- Airtime roll-over period: 12 Months
- Profit share: 10 Tiers

## CHOOSE the BEST package suited for you

PRO

### (R600) / once-off