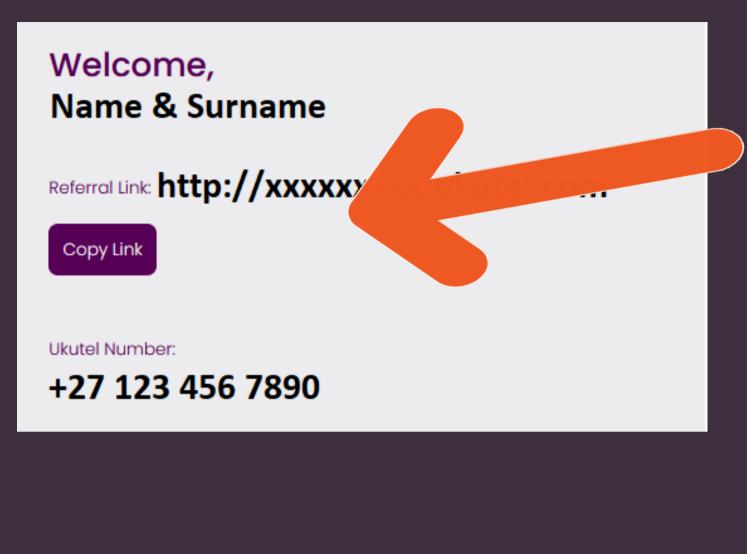

### ONCE YOU ARE LOGGED IN... YOU WILL BE GREETED WITH A WELCOME MESSAGE CONTAINING YOUR:

#### Welcome, Name & Surname

Referral Link: http://xxxxxxxx.ukutel.com

Copy Link

Ukutel Number:

+27 123 456 7890

YOU CAN NOW CLICK ON THE **COPY LINK BUTTON** WHICH YOU CAN SEND TO Family Members Friends, and People in your circle of influence...

who will appreciate the fact that they will be able to make calls to any number for less, & that they too have the option to leverage from the UKUTEL reseller opportunity! IF YOU DON'T SEE THE KEYPAD ON YOUR UKUTEL APP...